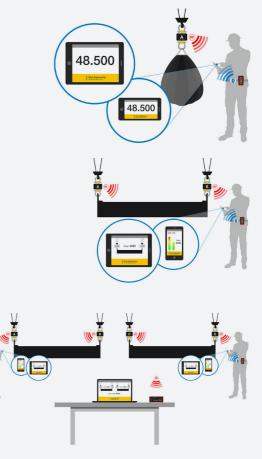

### Single Point Load Monitoring:

View measurements from a single crane or hoist - from your SMARTPHONE or TABLET.

The load cell transmits measurements over RF to the portable receiver, which transmits them via Bluetooth to the smartphone / tablet.

## **Dual** Point Load Monitoring:

View the measurements from two points individually, as well as the sum of their loads - from your SMARTPHONE or TABLET. Display loads as a **real-time load map.** 

### Multiple Point Load Monitoring:

Monitor multiple load points simultaneously from your SMARTPHONE, TABLET or LAPTOP.

Display their individual measurements, as well as the sum of multiple user - configurable points.

View all measurements as a **real-time load map.** 

In addition, monitor up to 200 load points from a PC in your control room - using a real time load map, or monitor each load cell individually.