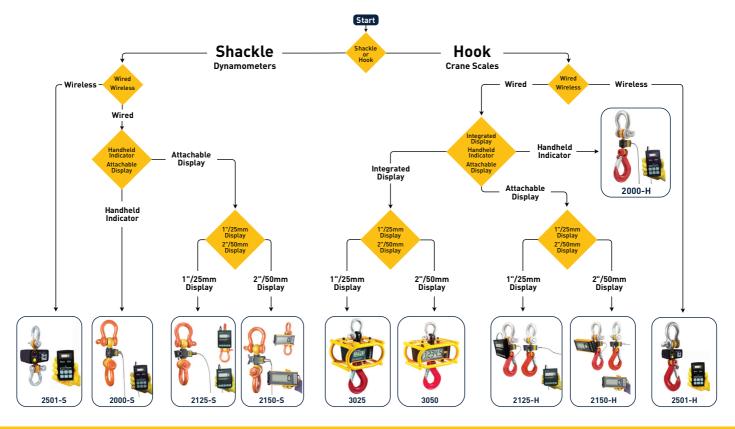

# Model Selection Guide How to Choose the Right System for Your Needs

USA & Canada toll free phones: 1-888-778-8064 International Phone: +972-52-8901851 E-mail: sales@eilon-engineering.com

www.EilonEngineering.com