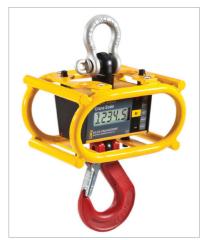

#### **Ron 3050** Crane Scale with large 2"/50mm dispaly

Capacities: 1000 Lbs/0.5t to 30,000Lbs/15t With optional protective cage