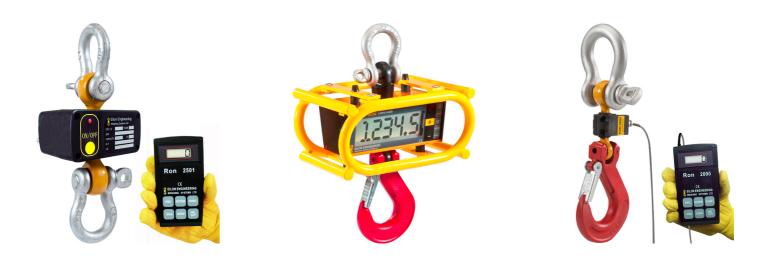

# Ron 2501-S

Wireless Dynamometer

Capacities: 1000 Lbs/0.5t to 600,000Lbs/300t Transmission range: 150 yards / meters (Outdoor, line of sight)

## Ron 2000-S

Dynamometer with wired remote display

**Capacities:** 1000 Lbs/0.5t to 600,000Lbs/300t

#### **Ron 3050** Crane Scale with large 2"/50mm dispaly

Capacities: 1000 Lbs/0.5t to 30,000Lbs/15t With optional protective cage

## Ron 2501-H

Wireless Crane Scale

Capacities: 1000 Lbs/0.5t to 60,000Lbs/30tt Transmission range: 150 yards / meters (Outdoor, line of sight)

Ron 2000-H

Crane Scale with wired remote display

**Capacities:** 1000 Lbs/0.5t to 60,000Lbs/30t

### Ron 3025

Scale with 1"/25mm dispaly

Capacities: 1000 Lbs/0.5t to 25,000Lbs/12.5t With optional protective cage