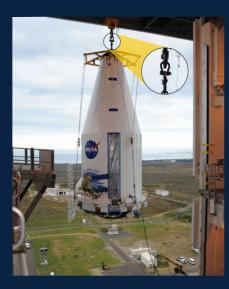

### Who we are

For the last 40 years Eilon Engineering has specialized in the development and manufacture of Ron Crane Scales<sup>™</sup> dynamometers and load cells - all innovative, state-of-the-art products incorporating the latest technologies. Ron Crane Scales<sup>™</sup> has become renowned as a global market leader, with a wide-spread international reputation for excellence. All our products are manufactured in accordance with internationally recognized standards under our ISO 9001 quality approved registration.

## Attributes

- Lightweight and portable
- Heavy duty designs with shock-absorbing mechanisms
- The exclusive use of high grade aerospace steel for load cell bodies
- Shackle holes offset 90 degrees to eliminate bending of the load cell resulting in increased safety and accuracy
- Accuracy: 0.1%
- Safety factor: 5:1
- Variety of capacities from 0.5t to 300t (dynamometers)
- Battery life of up to 2000 hours using common alkaline batteries (optional: up to 4000 hours on the wireless Ron 2501)
- Compact dimensions ensure minimal loss of headroom
- Short delivery time in most cases 48-72 hours
- Reliable transmissions: Our wireless systems are programmed to ensure that the displayed value is identical to that transmitted
- Safety Four decades in the market with repeat customers such as NASA, Spacex, Boeing, GE, Lockheed Martin, as well as numerous other customers.
- Advanced, multi point load monitoring: Monitor multiple load points simultaneously from your SMARTPHONE, TABLET or LAPTOP.