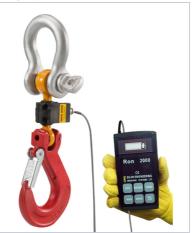

## Ron 2000-S

Dynamometer with wired remote display

**Capacities:** 1000 Lbs/0.5t to 600,000Lbs/300t