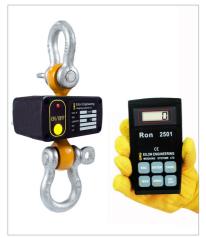

# Ron 2501-S

Wireless Dynamometer

Capacities: 1000 Lbs/0.5t to 600,000Lbs/300t Transmission range: 150 yards / meters (Outdoor, line of sight)

## Ron 2501-H

Wireless Crane Scale

Capacities: 1000 Lbs/0.5t to 60,000Lbs/30tt Transmission range: 150 yards / meters (Outdoor, line of sight)

Ron 2000-H

Crane Scale with wired remote display

**Capacities:** 1000 Lbs/0.5t to 60,000Lbs/30t