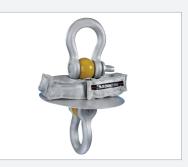

# **Foundry Version**

Wireless Ron 2501 Dynamometer / Crane Scale Includes heat shield and internal thermometer