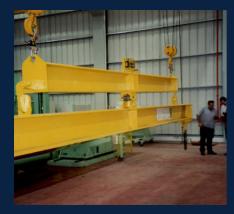

## Attributes

- Lightweight and portable
- Heavy duty designs with shock-absorbing mechanisms
- The exclusive use of high grade aerospace steel for load cell bodies
- Shackle holes offset 90 degrees to eliminate bending of the load cell resulting in increased safety and accuracy
- Accuracy: 0.1%
- Safety factor: 5:1
- Variety of capacities from 0.5t to 300t (dynamometers)
- Battery life of up to 2000 hours using common alkaline batteries (optional: up to 4000 hours on the wireless Ron 2501)
- Compact dimensions ensure minimal loss of headroom
- Short delivery time in most cases 48-72 hours
- Reliable transmissions: Our wireless systems are programmed to ensure that the displayed value is identical to that transmitted
- Safety Four decades in the market with repeat customers such as NASA, Spacex, Boeing, GE, Lockheed Martin, as well as numerous other customers.
- Advanced, multi point load monitoring: Monitor multiple load points simultaneously from your SMARTPHONE, TABLET or LAPTOP.