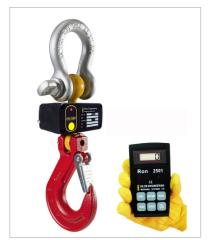

# Ron 2501-S

Wireless Dynamometer

Capacities: 1000 Lbs/0.5t to 600,000Lbs/300t Transmission range: 150 yards / meters (Outdoor, line of sight)