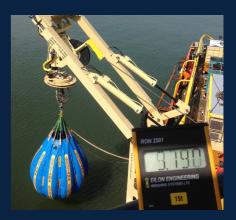

## Attributes

- Lightweight and portable
- Heavy duty designs with shock-absorbing mechanisms
- The exclusive use of high grade aerospace steel for load cell bodies
- Shackle holes offset 90 degrees to eliminate bending of the load cell resulting in increased safety and accuracy
- Accuracy: 0.1%
- Safety factor: 5:1
- Variety of capacities from 0.5t to 300t (dynamometers)
- Battery life of up to 2000 hours using common alkaline batteries (optional: up to 4000 hours on the wireless Ron 2501)
- Compact dimensions ensure minimal loss of headroom
- Short delivery time in most cases 48-72 hours
- Reliable transmissions: Our wireless systems are programmed to ensure that the displayed value is identical to that transmitted
- Safety Four decades in the market with repeat customers such as NASA, Spacex, Boeing, GE, Lockheed Martin, as well as numerous other customers.
- Advanced, multi point load monitoring: Monitor multiple load points simultaneously from your SMARTPHONE, TABLET or LAPTOP.