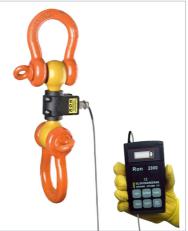

## Ron 2000-S

Dynamometer with wired remote display

**Capacities:** 1000 Lbs/0.5t to 600,000Lbs/300t