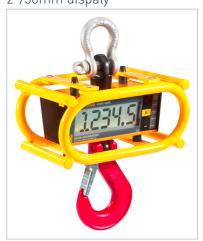

#### **Ron 3050** Crane Scale with large 2"/50mm dispaly

Capacities: 1000 Lbs/0.5t to 30,000Lbs/15t With optional protective cage